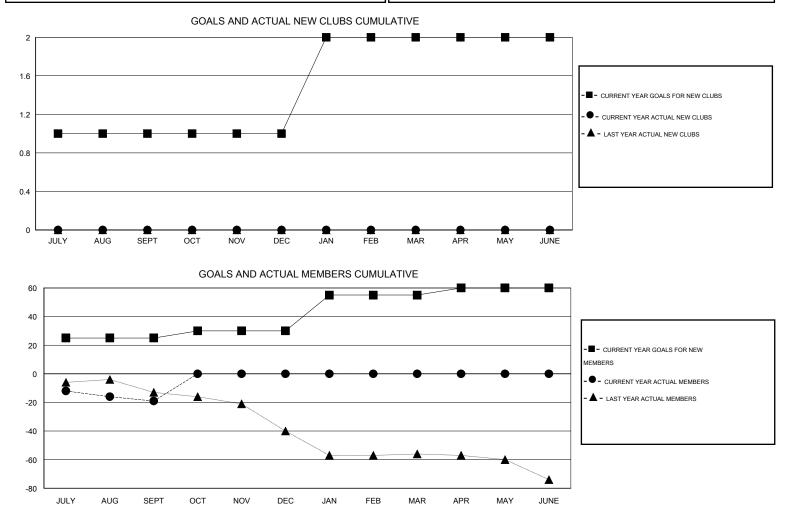

## GMT: CARL HARRELL

| OCATION | NORTH   | CAROLINA |  |
|---------|---------|----------|--|
|         | 1101111 |          |  |

GMT CA 1

| Clubs                      |                  |           |                  | Members               |                            |                    |                                     |                    |                  |
|----------------------------|------------------|-----------|------------------|-----------------------|----------------------------|--------------------|-------------------------------------|--------------------|------------------|
| RESULTS FOR 2014-2015      |                  |           |                  | RESULTS FOR 2014-2015 |                            |                    |                                     |                    |                  |
| QUARTER                    | NEW CLUB<br>GOAL | NEW CLUBS | DROPPED<br>CLUBS | NET<br>GAIN/LOSS      | QUARTER                    | NEW MEMBER<br>GOAL | CHARTER AND<br>NEW MEMBERS<br>ADDED | DROPPED<br>MEMBERS | NET<br>GAIN/LOSS |
| JULY/AUG/SEPT              | 1<br>0           | 0         | 0                | 0                     | JULY/AUG/SEPT              | 25<br>5            | 11<br>0                             | 30<br>0            | -19<br>0         |
| OCT/NOV/DEC<br>JAN/FEB/MAR | 1                | 0         | 0                | 0                     | OCT/NOV/DEC<br>JAN/FEB/MAR | 25                 | 0                                   | 0                  | 0                |
| APR/MAY/JUNE               | 0                | 0         | 0                | 0                     | APR/MAY/JUNE               | 5                  | 0                                   | 0                  | 0                |